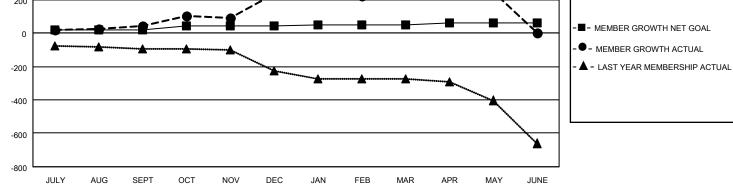

## LOCATION INDIA

District 320 A

Results as of: 5/31/2021

| Clubs                 |               |           |               | Members               |                        |                         |                                                    |  |
|-----------------------|---------------|-----------|---------------|-----------------------|------------------------|-------------------------|----------------------------------------------------|--|
| RESULTS FOR 2020-2021 |               |           |               | RESULTS FOR 2020-2021 |                        |                         |                                                    |  |
| QUARTER               | NEW CLUB GOAL | NEW CLUBS | DROPPED CLUBS | QUARTER MEMI          | BER GROWTH NET<br>GOAL | MEMBER GROWTH<br>ACTUAL | DROPPED<br>MEMBERS ACTUAL<br>(including transfers) |  |
| JULY/AUG/SEPT         | 1             | 0         | 2             | JULY/AUG/SEPT         | 20                     | 66                      | 20                                                 |  |
| OCT/NOV/DEC           | 1             | 5         | 0             | OCT/NOV/DEC           | 20                     | 254                     | 56                                                 |  |
| JAN/FEB/MAR           | 0             | 1         | 2             | JAN/FEB/MAR           | 10                     | 95                      | 48                                                 |  |
| APR/MAY/JUNE          | 0             | 0         | 0             | APR/MAY/JUNE          | 10                     | 44                      | 68                                                 |  |