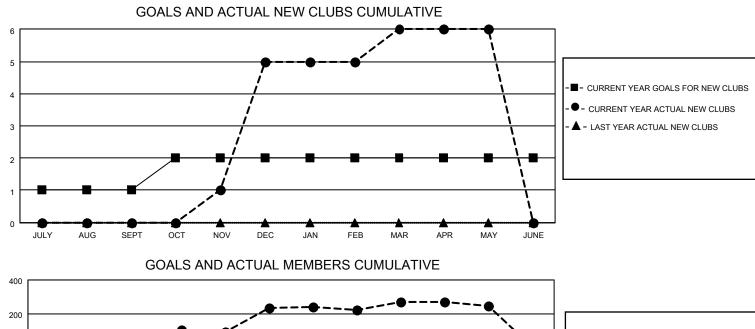

## LOCATION INDIA

District 320 A

Results as of: 5/31/2021

| Clubs                 |               |           |               | Members               |                        |                         |                                                    |  |
|-----------------------|---------------|-----------|---------------|-----------------------|------------------------|-------------------------|----------------------------------------------------|--|
| RESULTS FOR 2020-2021 |               |           |               | RESULTS FOR 2020-2021 |                        |                         |                                                    |  |
| QUARTER               | NEW CLUB GOAL | NEW CLUBS | DROPPED CLUBS | QUARTER MEMI          | BER GROWTH NET<br>GOAL | MEMBER GROWTH<br>ACTUAL | DROPPED<br>MEMBERS ACTUAL<br>(including transfers) |  |
| JULY/AUG/SEPT         | 1             | 0         | 2             | JULY/AUG/SEPT         | 20                     | 66                      | 20                                                 |  |
| OCT/NOV/DEC           | 1             | 5         | 0             | OCT/NOV/DEC           | 20                     | 254                     | 56                                                 |  |
| JAN/FEB/MAR           | 0             | 1         | 2             | JAN/FEB/MAR           | 10                     | 95                      | 48                                                 |  |
| APR/MAY/JUNE          | 0             | 0         | 0             | APR/MAY/JUNE          | 10                     | 44                      | 68                                                 |  |